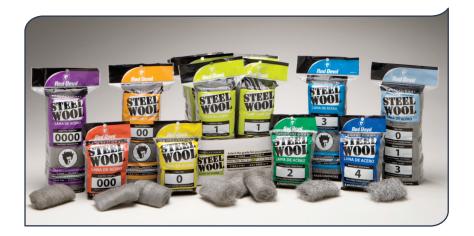

## Steel Wool

There are hundreds of uses for steel wool, and with 8 different grades to choose from, you'll always find the right one for your job. Available in a convenient 8 or 16 pack, steel wool pads are ideal for most household chores, hobbies and projects. The super fine grade is for final finishes; the extra fine grade for buffing and polishing furniture; the very fine for metal polishing; the fine grade for smoothing and finishing; the medium grade for general purpose uses; the medium coarse grade for surface preparation; the coarse grade for paint/ varnish removal and the extra coarse grade for heavy duty jobs.

## FFATURES:

- 8 different grades from super fine to extra coarse
- Handy size is just the right amount for small jobs
- Ideal for most household chores, hobbies and projects

16 PACK

0310 - 0000 Super Fine

0311 - 000 Extra Fine

0312 - 00 Very Fine

0313 - 0 Fine

0314 - 1 Medium

0315 - 2 Medium Coarse

0316 - 3 Coarse

0317 - 4 Extra Coarse

8 PACK

0320 - 0000 Super Fine

0321 - 000 Extra Fine

0322 - 00 Very Fine

0323 - 0 Fine

0324 - 1 Medium

0325 - 2 Medium Coarse

0326 - 3 Coarse

0327 - 4 Extra Coarse